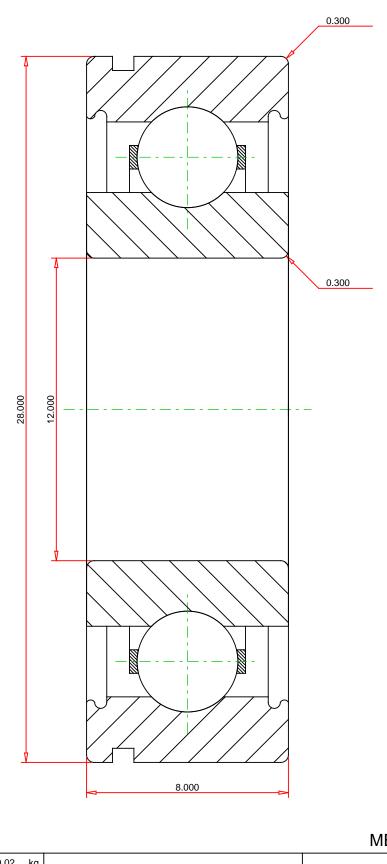

## <u>Specifications</u> | <u>Dimensions</u> | <u>Basic Load Ratings</u> | <u>Factors</u>

| Specifications – |              |               |  |  |
|------------------|--------------|---------------|--|--|
|                  | Clearance    | C0 (Normal)   |  |  |
|                  | Bore Size d  | 12.000 mm     |  |  |
|                  | Features     | O.D. Groove   |  |  |
|                  | Bearing Type | Standard DGBB |  |  |
|                  | Weight       | 0.020 Kg      |  |  |
|                  | VVC1811C     | 0.020 Ng      |  |  |

| Dimensions          |           | - |
|---------------------|-----------|---|
| Outside Diameter D  | 28.000 mm |   |
| utside Ring Width B | 8.000 mm  |   |

| Radius Rs min | 0.300 mm |
|---------------|----------|
|---------------|----------|

| Ba | sic Load Ratings         |        |  |  | - |
|----|--------------------------|--------|--|--|---|
|    | Cr - Dynamic Load Rating | 5.1 kN |  |  |   |
|    | COr - Static Load Rating | 2.4 kN |  |  |   |
|    |                          |        |  |  |   |

| Factors                          | - |
|----------------------------------|---|
| Grease Reference Speed 23000 rpm |   |
| Oil Reference Speed 33000 rpm    |   |

METRIC UNITS

Weight 0.02 kg

THE TIMKEN COMPANY NORTH CANTON, OHIO USA